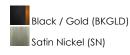

## **PRODUCT DESCRIPTION**

Spun metal shades in various sizes are perfect for budget installations. Available in Black with gold interior and Satin Nickle with white interior, these pendants are very stylish.



## MEASUREMENTS

| LAMPING        |       |
|----------------|-------|
| HANGING WEIGHT | : 7.8 |
| CANOPY         | : 4.7 |
| MAX OAH        | : 141 |
| DIMENSION      | : 19. |

INPUT VOLTAGE BULB

DIMMABLE

: 19.75" L x 19.75" W x 18.25" H .25" OAH 75" W x 2.25" H x 4.75" L 3 lb

:120V : 1 x 60W Incandescent E26 Medium , 60W Total **BULB INCLUDED** : (Not Included) :Yes

## FINISHES OPTION



MATERIAL Steel

RATINGS cETLus Dry Location



## ADDITIONAL

ADJUSTABLE SLOPE: 120 OPERATING TEMPERATURE: -20°C (-4°F), 40°C (104°F)

Always consult a qualified electrician before installing any lighting product.



WESTERN DISTRIBUTION CENTER (HEADQUARTER) 253 NORTH VINELAND AVE I CITY OF INDUSTRY, CA 91746

EASTERN DISTRIBUTION CENTER 101 GARDNER PARK | PEACHTREE CITY, GA 30269

P. 626.956.4200 | F. 626.956.4225 | maximlighting.com

Job Name:\_

Quantity:\_