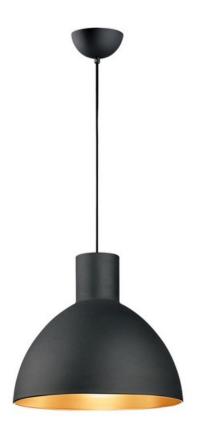

## **PRODUCT DESCRIPTION**

Spun metal shades in various sizes are perfect for budget installations. Available in Black with gold interior and Satin Nickle with white interior, these pendants are very stylish.