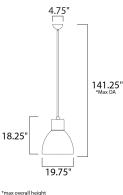

## MEASUREMENTS

| LAMPING        |       |
|----------------|-------|
| HANGING WEIGHT | : 7.8 |
| CANOPY         | : 4.7 |
| MAX OAH        | : 141 |
| DIMENSION      | : 19. |

INPUT VOLTAGE BULB

DIMMABLE

: 19.75" L x 19.75" W x 18.25" H .25" OAH 75" W x 2.25" H x 4.75" L 3 lb

:120V : 1 x 60W Incandescent E26 Medium , 60W Total **BULB INCLUDED** : (Not Included) :Yes